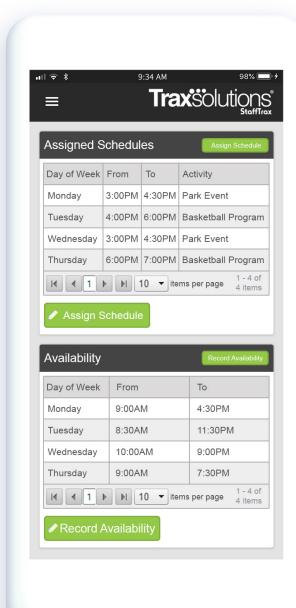

### Simple Time & Attendance Tracking

Effortlessly record time and attendance anytime and anywhere with mobile scanning via the Trax Attendance Manager app.

## **Reduce Data Entry**

Information is easy to manage in one central location including staff history, schedules, assignments, and more.

#### Staff Schedules

- Create
- Manage
- Distribute