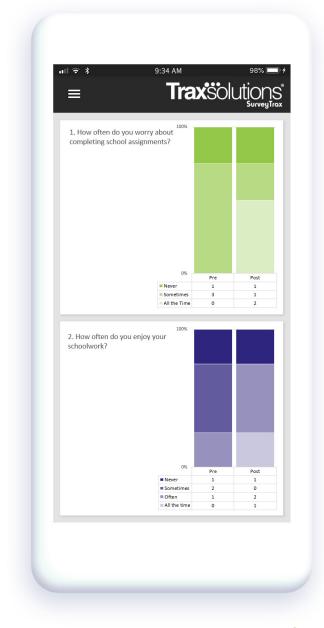

# SurveyTrax

Use side-by-side comparison to better understand participant progress and program feedback over time

## **Comparison Feature**

Use side-by-side comparison to better understand participant progress and program feedback over time

# **Outcome Visualization**

Organize collective feedback into easily interpreted charts to see how your programs are working